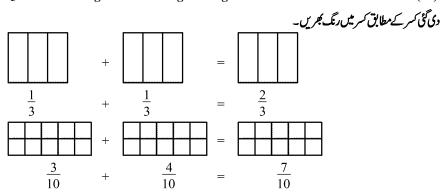

|  |

Q. Colour the figures according to the given fractions.



|  | Time: 10 Minutes | Paper Math 3 | Total Marks: 10 |
|--|------------------|--------------|-----------------|
|--|------------------|--------------|-----------------|

3rd Month, 3rd Week, 2nd Day **Syllabus:** Unit 3. Exercise # 5. Q # 7, 8, 9.

Q. Colour the figures according to the given fractions.



| Time: 10 Minutes                                                          | Paper Math 3 | Total Marks: 10 |  |  |
|---------------------------------------------------------------------------|--------------|-----------------|--|--|
| 3rd Month, 3rd Week, 2nd Day Syllabus: Unit 3. Exercise # 5. Q # 7, 8, 9. |              |                 |  |  |

Q. Colour the figures according to the given fractions.