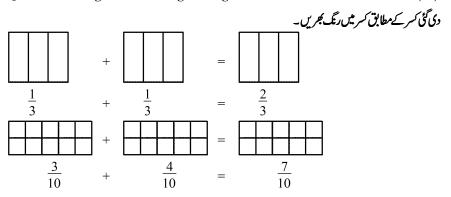

Q. Colour the figures according to the given fractions.

| Time: 10 Minutes                                                          | Paper Math 3 | Total Marks: 10 |  |
|---------------------------------------------------------------------------|--------------|-----------------|--|
| 3rd Month, 3rd Week, 2nd Day Syllabus: Unit 3. Exercise # 5. Q # 7, 8, 9. |              |                 |  |