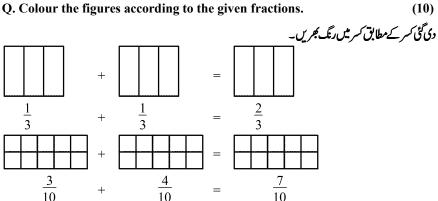

3rd Month, 3rd Week, 2nd Day **Syllabus:** Unit 3. Exercise # 5. Q # 7, 8, 9.

Q. Colour the figures according to the given fractions.

| Time: 10 Minutes                                                          | Paper Math 3 | Total Marks: 10 |  |  |
|---------------------------------------------------------------------------|--------------|-----------------|--|--|
| 3rd Month, 3rd Week, 2nd Day Syllabus: Unit 3. Exercise # 5. Q # 7, 8, 9. |              |                 |  |  |