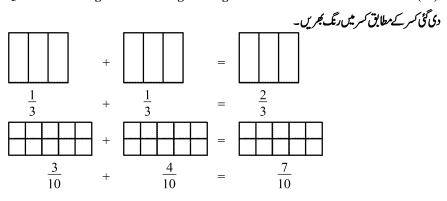

Q. Colour the figures according to the given fractions.

|  | Time: 10 Minutes | Paper Math 3 | Total Marks: 10 |
|--|------------------|--------------|-----------------|
|--|------------------|--------------|-----------------|